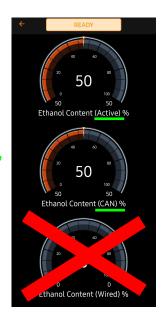

TO OBSERVE ETHANOL CONTENT IN MHD+

PLEASE REFER TO SECTION 11 OF THE REFLEX MANUAL FOR FURTHER INFORMATION REGARDING THE CANBUS SPECIFIC QUESTIONS.

THE MANUAL IS AVAILABLE AT WWW.MOTIVREFLEX.COM