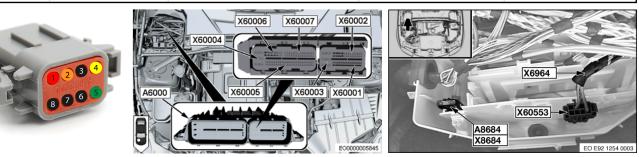

## N54 CANBUS INTEGRATION FOR MHD+

IF YOU PREVIOUSLY USED THE ANALOG FLEX FUEL WIRE FROM THE REFLEX+ CONNECTED TO THE DME YOU MUST REMOVE THAT FROM PIN 16 ON X60002 AND REPLACE THE ORIGINAL WHITE W/ PURPLE STRIPE WIRE INTO ITS LOCATION.

## **BMW E-SERIES N54**

| RE FLEX 8 PIN | WIRE COLOR | DESCRIPTION / FUNCTION   | DME PIN            | WIRE COLOR  |
|---------------|------------|--------------------------|--------------------|-------------|
| PIN 01        | RED        | MAIN SWITCHED 12V+ IN    | PIN 02 X60553      | ORANGE      |
| PIN 02        | ORANGE     | MAIN 5V+ IN (OPTIONAL)   |                    |             |
| PIN 03        | BLACK      | MAIN CHASSIS GROUND      | DME CHASSIS GROUND | BLACK       |
| PIN 04        | YELLOW     | CANbus HI                | PIN 14 X60001      | BLUE W/ RED |
| PIN 05        | GREEN      | CANbus LOW               | PIN 01 X60001      | RED         |
| PIN 06        | BLACK      | INTAKE CAM SENSOR SIGNAL | PIN 11 X60007      | YELLOW      |
| PIN 07        | BLACK      | CRANK SENSOR SIGNAL      | PIN 29 X60005      | YELLOW      |
| PIN 08        | BLACK      | MAP SENSOR SIGNAL        | PIN 10 X60005      | YELLOW      |