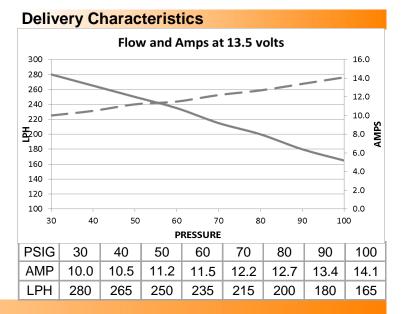

## **Specifications**

Weight 22.4oz (635grams) **External Materials** Electroplated steel Inlet Fitting 32.0mm ID, 35.4mm OD **Outlet Fitting** 5/16" Hose Clamp **PRV Activation** >100psi Impeller Design Single Scroll Composite Turbine **Connector Terminal** Spade Pos/Neg Min Voltage Input 6 Volts Max Voltage Input 18 Volts **Current Draw 40psi** 10.5 Amps (13.5v)